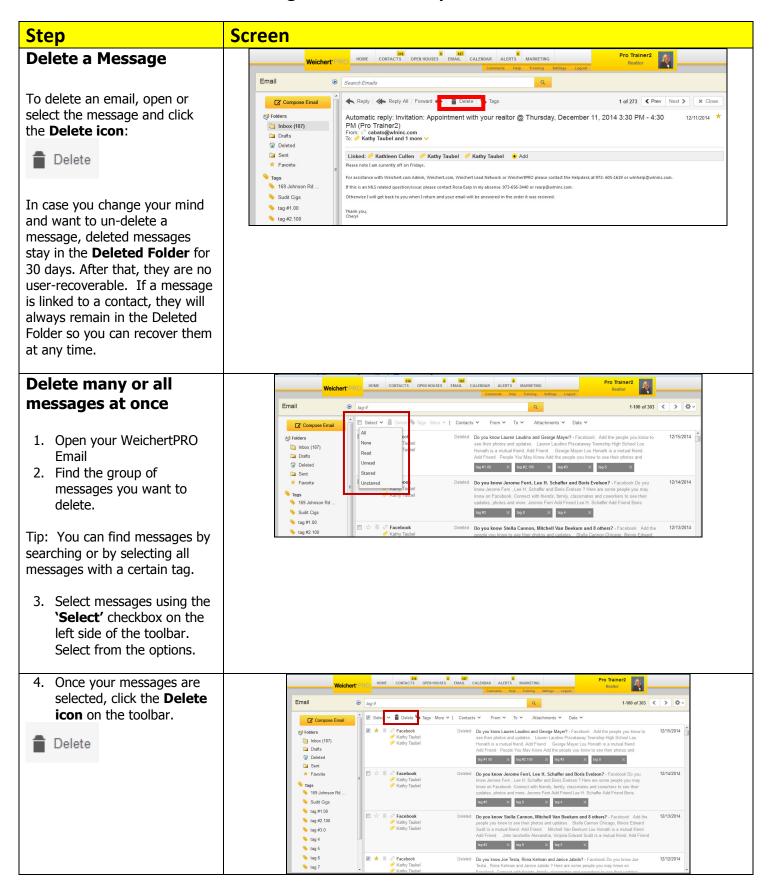

# WeichertPRO Job Aid: Message Actions – Compose, Delete, Star, Mark

| Step                                                                                                                      | Screen |
|---------------------------------------------------------------------------------------------------------------------------|--------|
| <ol> <li>Click the 'More' button at<br/>the top of the page and<br/>select Mark as read or<br/>Mark as unread.</li> </ol> |        |