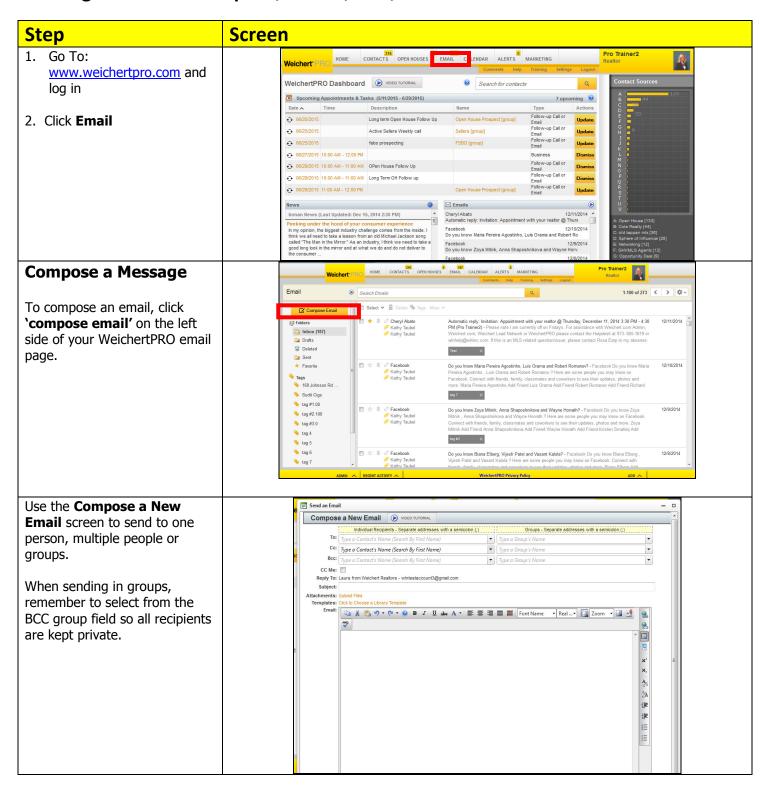

# WeichertPRO Job Aid: Message Actions – Compose, Delete, Star, Mark

| Step                                                                                                                      | Screen |
|---------------------------------------------------------------------------------------------------------------------------|--------|
| <ol> <li>Click the 'More' button at<br/>the top of the page and<br/>select Mark as read or<br/>Mark as unread.</li> </ol> |        |