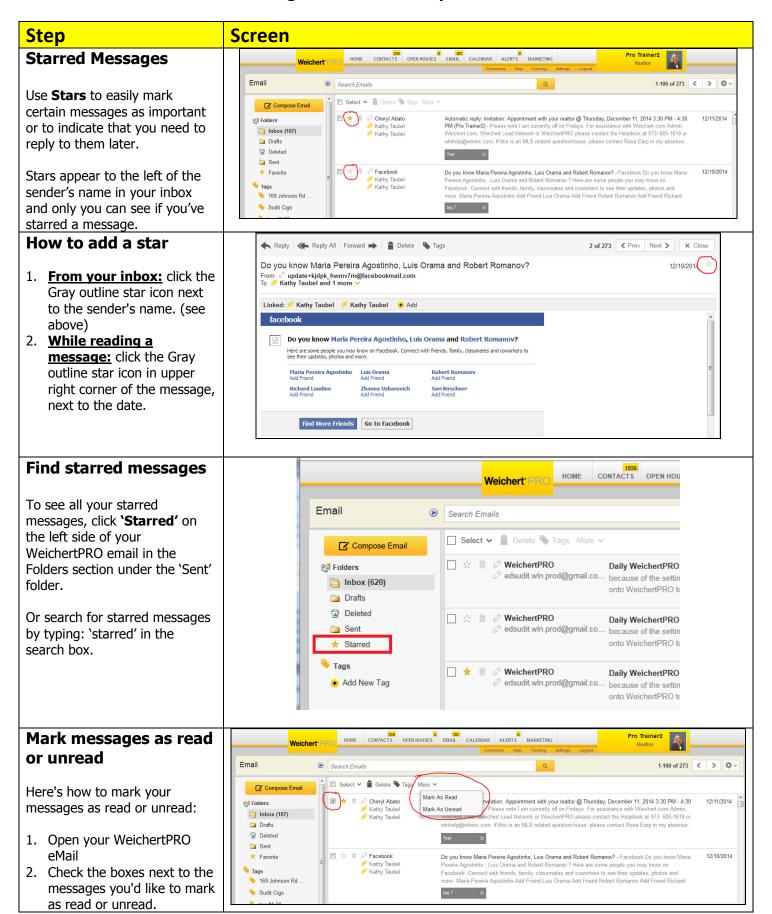

# WeichertPRO Job Aid: Message Actions – Compose, Delete, Star, Mark

| Step                                                                                                                      | Screen |
|---------------------------------------------------------------------------------------------------------------------------|--------|
| <ol> <li>Click the 'More' button at<br/>the top of the page and<br/>select Mark as read or<br/>Mark as unread.</li> </ol> |        |